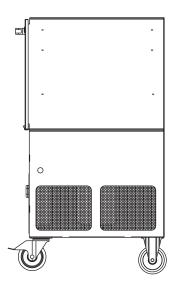

## Standard construction:

- standard construction:
  nominal efficiency 2000 m³/h
  two filtration stages: metal mesh spark trap and F7
  cassette filter
  asy access to filters
  full mobility with 4 casters (two with brakes)
  welded and powder coated construction
  ready for 160 fume arms

- backward inclined blade aluminium impeller 2.2kW

Mobile filter unit for two workplace where there is no need for constant exhaust operation.

Dry dusts or fumes capture and filtration especially at welding, grinding, cutting and many more processes (excluding corrosive, chemically aggressive and flammable gaseous mixtures) mixtures).