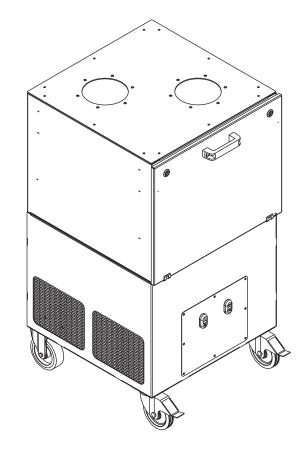

## Standard construction:

- standard construction:
  nominal efficiency 2000 m³/h
  two filtration stages: metal mesh spark trap and F7
  cassette filter
  asy access to filters
  full mobility with 4 casters (two with brakes)
  welded and powder coated construction
  ready for 160 fume arms

- backward inclined blade aluminium impeller 2.2kW

Mobile filter unit for two workplace where there is no need for constant exhaust operation.

Dry dusts or fumes capture and filtration especially at welding, grinding, cutting and many more processes (excluding corrosive, chemically aggressive and flammable gaseous mixtures) mixtures).