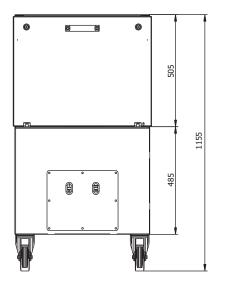

| Product: | Boxair M2   |
|----------|-------------|
| Index:   | W01-01-BM03 |

## Standard construction:

- standard construction:
  nominal efficiency 2000 m³/h
  two filtration stages: metal mesh spark trap and F7
  cassette filter
  asy access to filters
  full mobility with 4 casters (two with brakes)
  welded and powder coated construction
  ready for 160 fume arms