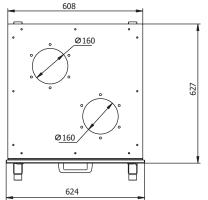

## Standard construction:

- standard construction:
  nominal efficiency 2000 m³/h
  two filtration stages: metal mesh spark trap and F7
  cassette filter
  asy access to filters
  full mobility with 4 casters (two with brakes)
  welded and powder coated construction
  ready for 160 fume arms

- backward inclined blade aluminium impeller 2.2kW

Mobile filter unit for two workplace where there is no need for constant exhaust operation.

Dry dusts or fumes capture and filtration especially at welding, grinding, cutting and many more processes (excluding corrosive, chemically aggressive and flammable gaseous mixtures) mixtures).