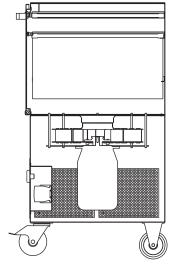

## Standard construction:

- standard construction:
  nominal efficiency 2000 m³/h
  two filtration stages: metal mesh spark trap and F7
  cassette filter
  asy access to filters
  full mobility with 4 casters (two with brakes)
  welded and powder coated construction
  ready for 160 fume arms

- backward inclined blade aluminium impeller 2.2kW

Mobile filter unit for two workplace where there is no need for constant exhaust operation.

Dry dusts or fumes capture and filtration especially at welding, grinding, cutting and many more processes (excluding corrosive, chemically aggressive and flammable gaseous mixtures) mixtures).